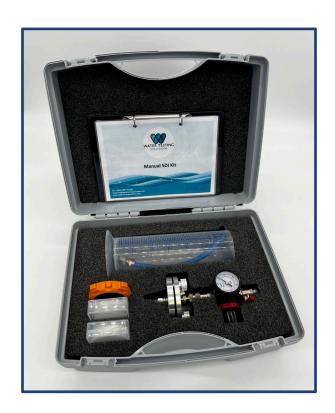

## **Silt Density Index Test Kit**

- SDI calculations in just 15 minutes.
- Ideally suited for reverse osmosis plants.
- Enables calculation of membrane fouling time, backwash. frequency and membrane lifespan.

The Silt Density Index (SDI) is a measure of the solids or particulate content of water and is of specific importance when commissioning reverse osmosis plant. The SDI of the feedwater is required to calculate membrane fouling time, backwash frequency and, ultimately, membrane lifespan. The Accepta Water test kit gives the RO engineer instant SDI values, increasing the speed and effectiveness of the installation. The kit utilises a membrane/flow meter system to enable SDI calculations in just 15 minutes. Sufficient membranes included for 100 tests.

| Silt Density Index Test Kit |                                   | WTS-K100403 |
|-----------------------------|-----------------------------------|-------------|
| Replacement Consumables:    | 47mm Filter Holder                | WTS-B102382 |
|                             | 0.45μm 47mm Filter Papers (50 pk) | WTS-B102383 |
|                             | SDI Assembly                      | WTS-B102384 |
|                             | 500ml Graduated Cylinder          | WTS-B102385 |
|                             | Stop Watch                        | WTS-B102386 |
|                             | Dull Tweezers                     | WTS-B102387 |