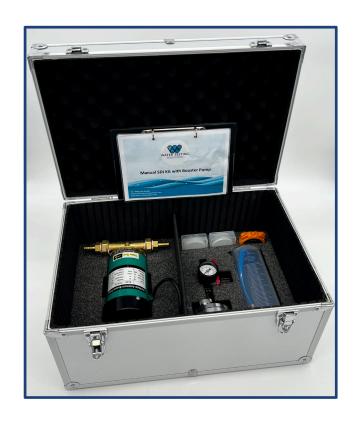

## **Silt Density Index Test Kit**

- SDI calculations in just 15 minutes.
- Ideally suited for reverse osmosis plants.
- Enables calculation of membrane fouling time, backwash. frequency and membrane lifespan.

The Silt Density Index (SDI) is a measure of the solids or particulate content of water and is of specific importance when commissioning reverse osmosis plant. The SDI of the feedwater is required to calculate membrane fouling time, backwash frequency and, ultimately, membrane lifespan. The Accepta Water test kit gives the RO engineer instant SDI values, increasing the speed and effectiveness of the installation. The kit utilises a membrane/flow meter system to enable SDI calculations in just 15 minutes. Sufficient membranes included for 100 tests.

| Silt Density Index Test Kit with Booster Pump |                                    | WTS-K102768 |
|-----------------------------------------------|------------------------------------|-------------|
| Replacement Consumables:                      | 47mm Filter Holder                 | WTS-B102382 |
|                                               | 0.45μm 47mm Filter Papers (50 pk)  | WTS-B102383 |
|                                               | SDI Assembly                       | WTS-B102384 |
|                                               | 500ml Graduated Cylinder           | WTS-B102385 |
|                                               | Stop Watch                         | WTS-B102386 |
|                                               | Dull Tweezers                      | WTS-B102387 |
|                                               | Booster Pump 230 V / 50 Hz / 120 W | WTS-B102773 |